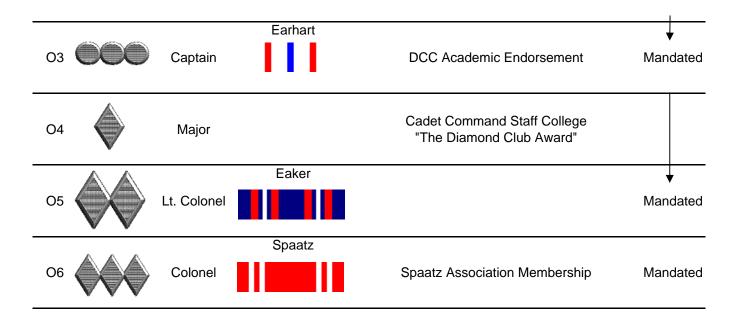

| Level | Insignia | Grade                        | Award           | Duty Assignments, Awards, Training and Programs                                                                   | Eval?    |
|-------|----------|------------------------------|-----------------|-------------------------------------------------------------------------------------------------------------------|----------|
| E1    | CAP      | Airman<br>Basic              |                 | Squadron Facilities Officer<br>Encampment<br>Orientation Flights<br>Black Sheep Cadet Leadership School           |          |
| E2    |          | Airman                       | Curry           | "Boyington Award"<br>Airman Leadership School                                                                     |          |
| E3    |          | Airman 1st<br>Class          | Arnold          | Squadron Color Guard                                                                                              |          |
| E4    |          | Senior<br>Airman             | Feik            | Squadron Element Leader<br>Group/Wing Honor Guard<br>Squadron Supply Officer<br>IACE                              | Yes      |
| E5    |          | Staff<br>Sergeant            | Wright Brothers | Squadron Guidon Bearer Cadet Advisory Council Non-Commissioned Officer Academy Black Sheep School of the Sergeant | Mandated |
| E6    |          | Technical<br>Sergeant        | Rickenbacker    | Squadron Flight Sergeant<br>Squadron Historian                                                                    | Yes      |
| E7    |          | Master<br>Sergeant           | Lindbergh       | Squadron Activities Officer                                                                                       |          |
| E8    |          | Senior<br>Master<br>Sergeant | Doolittle       | Squadron First Sergeant<br>Senior Non-Commisioned Officer Academy                                                 | ¥<br>Yes |
| E9    |          | Chief Master<br>Sergeant     | Goddard         | Squadron Finance Officer                                                                                          |          |
|       |          |                              | Armstrong       |                                                                                                                   |          |
| O1    |          | 2nd<br>Lieutenant            | Mitchell        | Squadron Flight Commander<br>Officer Training School<br>CAP Scholarships<br>Accelerated Military Advancement      | Mandated |
| O2    |          | 1st<br>Lieutenant            |                 |                                                                                                                   |          |
|       |          |                              |                 |                                                                                                                   | •        |